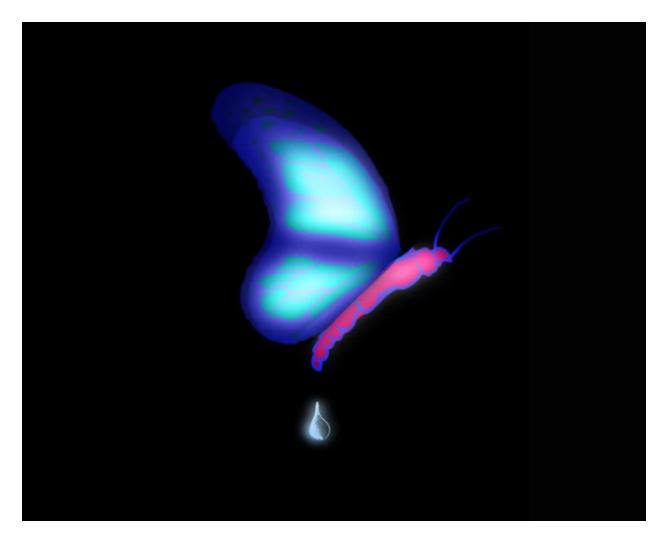

## **Butterfly FX** by Emily Pelstring

State of Flux Gallery | July 28 to October 9 2021

*Butterfly FX* is somewhere between a terrarium and a reliquary. The work offers a reflection on these two traditions of containment: the terrarium as an attempt to contain the wild, and the reliquary as an attempt to capture the metaphysical within the material. This particular stained-glass box contains a fantasy ecosystem in which fluorescent cartoons, fetish objects, and cheap craft materials writhe in a bioluminescent garden. Animated creatures traverse through egg-portals and create elixirs, an ice-phallus blooms with spring flowers, and guardian butterflies watch over the situation. Symmetrical planes of reflective glass frame the activity and refract the light toward an ambiguous space beyond the container.