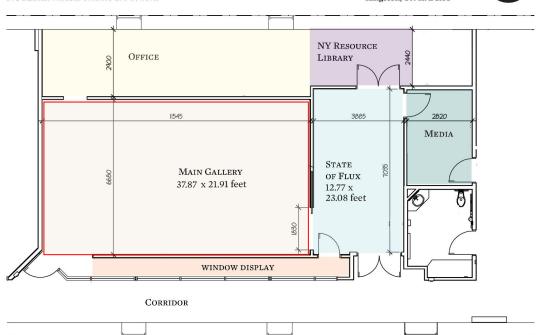

NOTE: All measurements are in mm.

Floorplan 37.87 x 21.91 feet

#### **Examples of Main Gallery Exhibitions**

NOTE: All measurements are in mm.

NY RESOURCE OFFICE LIBRARY 11545 2820 3885 MEDIA STATE MAIN GALLERY OF FLUX 37.87 x 21.91 feet 12.77 x 23.08 feet WINDOW DISPLAY CORRIDOR