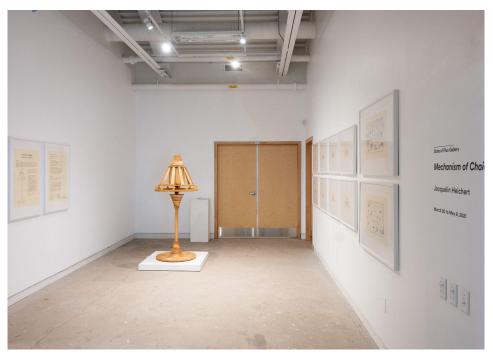

NOTE: All measurements are in mm.

Floorplan 37.87 x 21.91 feet



#### Floor to beams:

12.25 feet

#### Beams to top of ceiling:

10+ feet



11545 MAIN GALLERY 37.87 x 21.91 feet

Main Gallery has 5 electrical outlets

## Main Gallery (Ceiling & Empty)





#### **Examples of Main Gallery Exhibitions**







NOTE: All measurements are in mm.

NY RESOURCE OFFICE LIBRARY 11545 2820 3885 MEDIA STATE MAIN GALLERY OF FLUX 37.87 x 21.91 feet 12.77 x 23.08 feet WINDOW DISPLAY CORRIDOR

Floorplan 12.77 feet x 23.08 feet State of Flux Gallery has 2 electrical outlets



## State of Flux Gallery (Ceiling & Empty)





# State of Flux Gallery Doorways



Tett Hallway, Window Space, Main Gallery Entry



Office Entry, NMW Entry

#### **Examples of State of Flux Gallery Exhibitions**