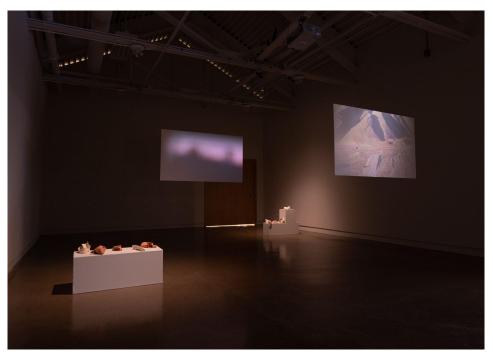

NOTE: All measurements are in mm.

Floorplan 37.87 x 21.91 feet



#### Floor to beams:

12.25 feet

#### Beams to top of ceiling:

10+ feet



11545 MAIN GALLERY 37.87 x 21.91 feet

Main Gallery has 5 electrical outlets

## Main Gallery (Ceiling & Empty)





#### **Examples of Main Gallery Exhibitions**







NOTE: All measurements are in mm.

NY RESOURCE OFFICE LIBRARY 11545 2820 3885 MEDIA STATE MAIN GALLERY OF FLUX 37.87 x 21.91 feet 12.77 x 23.08 feet WINDOW DISPLAY CORRIDOR

Floorplan 12.77 feet x 23.08 feet State of Flux Gallery has 2 electrical outlets



## State of Flux Gallery (Ceiling & Empty)





# State of Flux Gallery Doorways



Tett Hallway, Window Space, Main Gallery Entry



Office Entry, NMW Entry

#### **Examples of State of Flux Gallery Exhibitions**