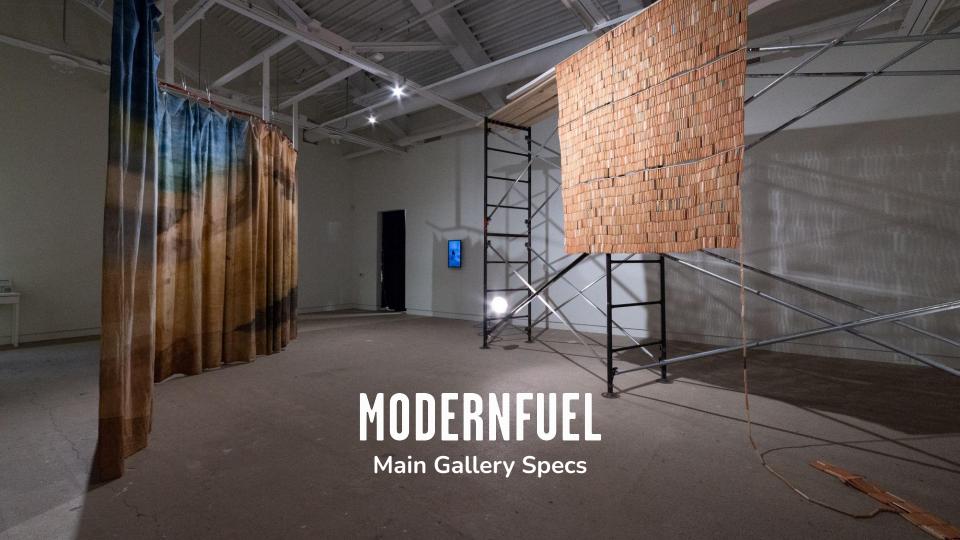

#### **Examples of Main Gallery Exhibitions**

NOTE: All measurements are in mm.

NY RESOURCE OFFICE LIBRARY 11545 2820 3885 MEDIA STATE MAIN GALLERY OF FLUX 37.87 x 21.91 feet 12.77 x 23.08 feet WINDOW DISPLAY CORRIDOR