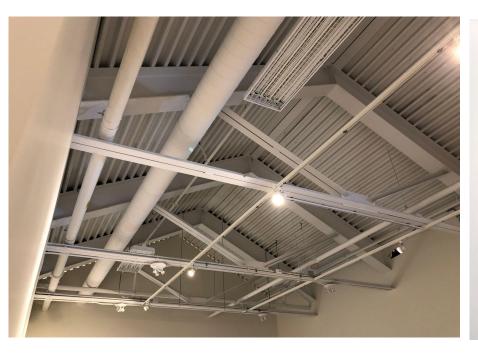

NOTE: All measurements are in mm.

Floorplan 37.87 x 21.91 feet



#### Floor to beams:

12.25 feet

#### Beams to top of ceiling:

10+ feet



11545 MAIN GALLERY 37.87 x 21.91 feet

Main Gallery has 5 electrical outlets

## Main Gallery (Ceiling & Empty)





#### **Examples of Main Gallery Exhibitions**







NOTE: All measurements are in mm.

NY RESOURCE OFFICE LIBRARY 11545 2820 3885 MEDIA STATE MAIN GALLERY OF FLUX 37.87 x 21.91 feet 12.77 x 23.08 feet WINDOW DISPLAY CORRIDOR

Floorplan 12.77 feet x 23.08 feet State of Flux Gallery has 2 electrical outlets



## State of Flux Gallery (Ceiling & Empty)





# State of Flux Gallery Doorways



Tett Hallway, Window Space, Main Gallery Entry



Office Entry, NMW Entry

#### **Examples of State of Flux Gallery Exhibitions**