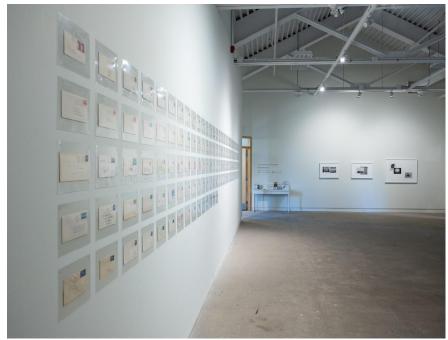

NOTE: All measurements are in mm.

Floorplan 37.87 x 21.91 feet



#### Floor to beams:

12.25 feet

#### Beams to top of ceiling:

10+ feet



11545 MAIN GALLERY 37.87 x 21.91 feet

Main Gallery has 5 electrical outlets

## Main Gallery (Ceiling & Empty)





#### **Examples of Main Gallery Exhibitions**







NOTE: All measurements are in mm.

NY RESOURCE OFFICE LIBRARY 11545 2820 3885 MEDIA STATE MAIN GALLERY OF FLUX 37.87 x 21.91 feet 12.77 x 23.08 feet WINDOW DISPLAY CORRIDOR

Floorplan 12.77 feet x 23.08 feet State of Flux Gallery has 2 electrical outlets



## State of Flux Gallery (Ceiling & Empty)





# State of Flux Gallery Doorways



Tett Hallway, Window Space, Main Gallery Entry



Office Entry, NMW Entry

#### **Examples of State of Flux Gallery Exhibitions**