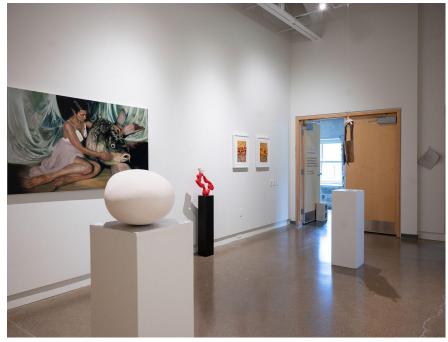

#### **Examples of Main Gallery Exhibitions**

NOTE: All measurements are in mm.

NY RESOURCE OFFICE LIBRARY 11545 2820 3885 MEDIA STATE MAIN GALLERY OF FLUX 37.87 x 21.91 feet 12.77 x 23.08 feet WINDOW DISPLAY CORRIDOR