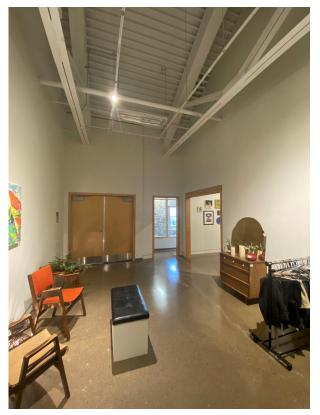

NOTE: All measurements are in mm.

Floorplan 37.87 x 21.91 feet



#### Floor to beams:

12.25 feet

#### Beams to top of ceiling:

10+ feet



11545 MAIN GALLERY 37.87 x 21.91 feet

Main Gallery has 5 electrical outlets

## Main Gallery (Ceiling & Empty)





#### **Examples of Main Gallery Exhibitions**







NOTE: All measurements are in mm.

NY RESOURCE OFFICE LIBRARY 11545 2820 3885 MEDIA STATE MAIN GALLERY OF FLUX 37.87 x 21.91 feet 12.77 x 23.08 feet WINDOW DISPLAY CORRIDOR

Floorplan 12.77 feet x 23.08 feet State of Flux Gallery has 2 electrical outlets



## State of Flux Gallery (Ceiling & Empty)





# State of Flux Gallery Doorways



Tett Hallway, Window Space, Main Gallery Entry



Office Entry, NMW Entry

#### **Examples of State of Flux Gallery Exhibitions**