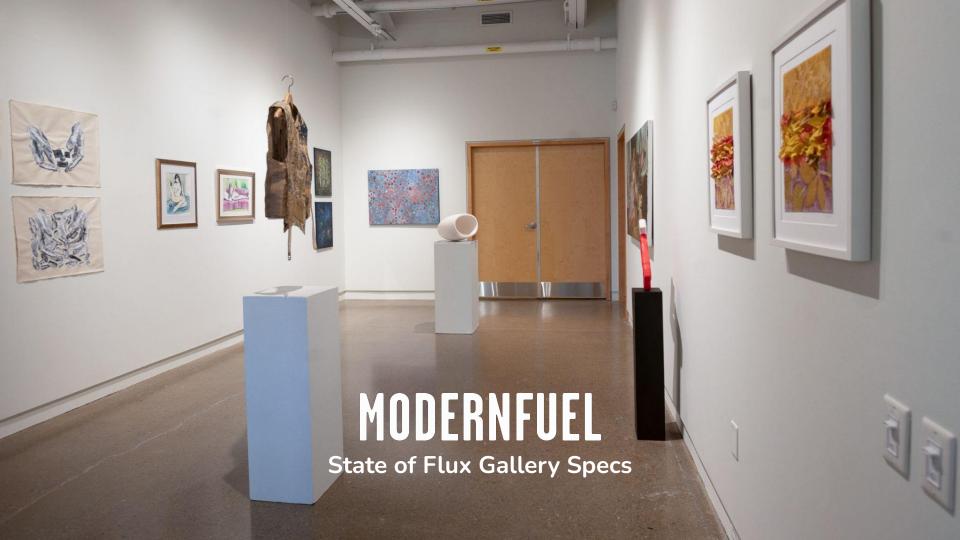

NOTE: All measurements are in mm.

Floorplan 37.87 x 21.91 feet



#### Floor to beams:

12.25 feet

#### Beams to top of ceiling:

10+ feet



11545 MAIN GALLERY 37.87 x 21.91 feet

Main Gallery has 5 electrical outlets

## Main Gallery (Ceiling & Empty)





#### **Examples of Main Gallery Exhibitions**







NOTE: All measurements are in mm.

NY RESOURCE OFFICE LIBRARY 11545 2820 3885 MEDIA STATE MAIN GALLERY OF FLUX 37.87 x 21.91 feet 12.77 x 23.08 feet WINDOW DISPLAY CORRIDOR

Floorplan 12.77 feet x 23.08 feet State of Flux Gallery has 2 electrical outlets



## State of Flux Gallery (Ceiling & Empty)





# State of Flux Gallery Doorways



Tett Hallway, Window Space, Main Gallery Entry



Office Entry, NMW Entry

#### **Examples of State of Flux Gallery Exhibitions**