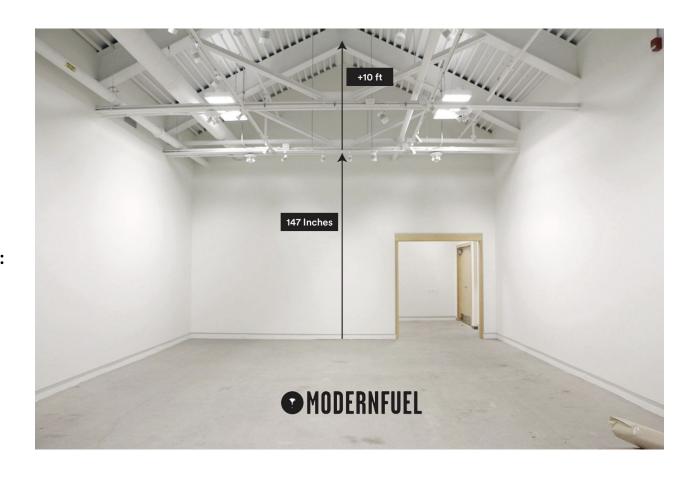

#### Floor to beams:

12.25 feet

#### Beams to top of ceiling:

10+ feet

11545 MAIN GALLERY 37.87 x 21.91 feet

Main Gallery has 5 electrical outlets

## Main Gallery (Ceiling & Empty)