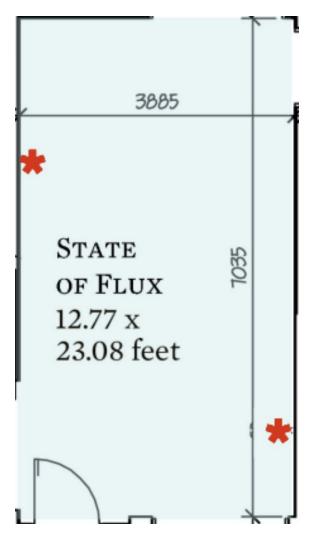

Floorplan 12.77 feet x 23.08 feet State of Flux Gallery has 2 electrical outlets