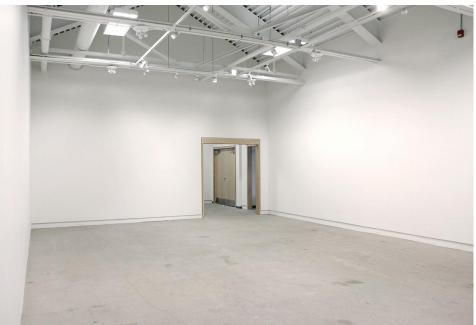

NOTE: All measurements are in mm.

Floorplan 37.87 x 21.91 feet



#### Floor to beams:

12.25 feet

#### Beams to top of ceiling:

10+ feet



11545 MAIN GALLERY 37.87 x 21.91 feet

Main Gallery has 5 electrical outlets

## Main Gallery (Ceiling & Empty)





#### **Examples of Main Gallery Exhibitions**







NOTE: All measurements are in mm.

NY RESOURCE OFFICE LIBRARY 11545 2820 3885 MEDIA STATE MAIN GALLERY OF FLUX 37.87 x 21.91 feet 12.77 x 23.08 feet WINDOW DISPLAY CORRIDOR

Floorplan 12.77 feet x 23.08 feet State of Flux Gallery has 2 electrical outlets



## State of Flux Gallery (Ceiling & Empty)





# State of Flux Gallery Doorways



Tett Hallway, Window Space, Main Gallery Entry



Office Entry, NMW Entry

#### **Examples of State of Flux Gallery Exhibitions**