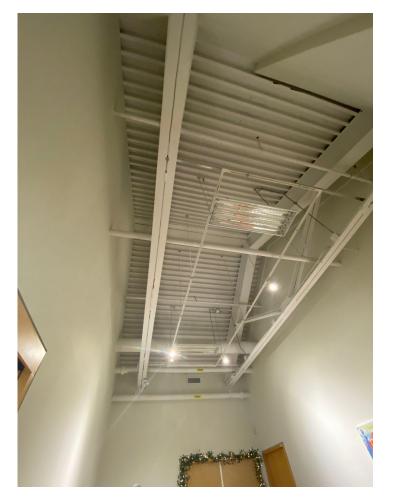

NOTE: All measurements are in mm.

Floorplan 37.87 x 21.91 feet



#### Floor to beams:

12.25 feet

#### Beams to top of ceiling:

10+ feet



11545 MAIN GALLERY 37.87 x 21.91 feet

Main Gallery has 5 electrical outlets

## Main Gallery (Ceiling & Empty)





#### **Examples of Main Gallery Exhibitions**







NOTE: All measurements are in mm.

NY RESOURCE OFFICE LIBRARY 11545 2820 3885 MEDIA STATE MAIN GALLERY OF FLUX 37.87 x 21.91 feet 12.77 x 23.08 feet WINDOW DISPLAY CORRIDOR

Floorplan 12.77 feet x 23.08 feet State of Flux Gallery has 2 electrical outlets



## State of Flux Gallery (Ceiling & Empty)





# State of Flux Gallery Doorways



Tett Hallway, Window Space, Main Gallery Entry



Office Entry, NMW Entry

#### **Examples of State of Flux Gallery Exhibitions**